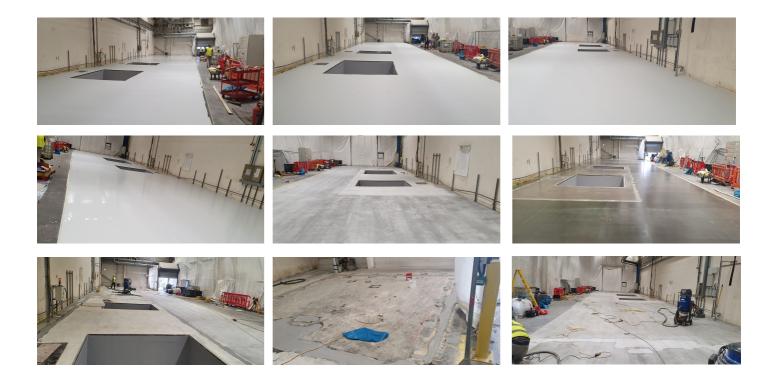

## Automotive, UK

Sector: Automotive Area: 330sqm System: Altro PU SL (4mm Colour: Cloud Grey

Quickset resin flooring Ltd were drafted in to provide a heavy duty, seamless solution on behalf of a large well known car manufacturer. The existing substrate was diamond ground, substrate repairs were carried out and a full 4mm self levelling PU system was installed.

The system will provide durability and chemical resistance while providing a scratch resistance flexible finish. The solution provided an aesthetically pleasing finish while complying with strict health and safety requirements and providing the slip resistance required. The solution is perfect for high impact areas and vehicular traffic.

This system is designed: Suitable for large industrial areas and suitable for areas such as garages, hangers, engineering and manufacturing.

Quickset Resin Flooring LTD Telephone: 0800 0499 685