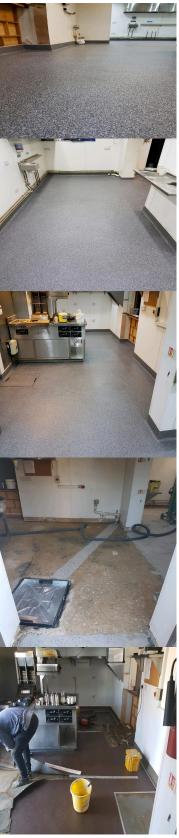

## **Commercial Kitchen, National**

Sector: Commercial Kitchen

Area: 100sgm + cove detail

System: Flowcrete Flowfast Quartz (MMA)

Colour: Dark Grey 703

Quickset resin flooring Ltd has a wealth of experience installing Methyl Methacrylate based resin floors (MMA). For areas that require fast track refurbishment or installation, MMA based resin systems are the number one solution.

We were subcontracted to deliver the Flowcrete Flowfast Quarts MMA system (Classic for Wet Areas) to over 100sqm of a commercial kitchen with cove detail to 100mm high. Existing vinyl was remove, substrate repairs were carried out using a quick curing mortar repair and a full 4mm trowel applied screed was installed. Slip resistance is added by fully broadcasting the surface with quarts and encapsulating with MMA based seal coats.