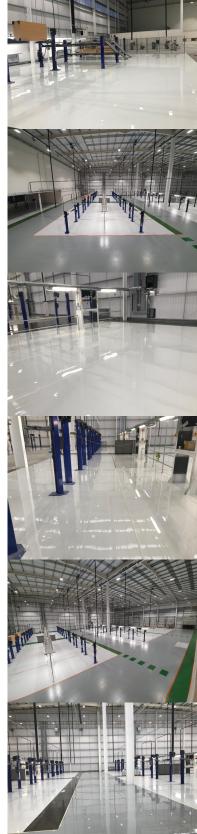

## Engineering, UK

Quickset resin flooring Ltd were subcontracted along side another well known flooring contractor to install over 4,000sqm of an epoxy self leveller 2-3mm. We fully prepared the substrate to remove existing coatings, primed using Arturo EP6500 epoxy primer and installed the Arturo EP2500 epoxy self smoothing floor and 2mm.

This smooth epoxy system provides excellent impact, wear resistance and chemical resistance. We installed using a slip resistant top coat and completed the work over a 10 day period from start to finish. The project was completed on time and to an extremely high standard.