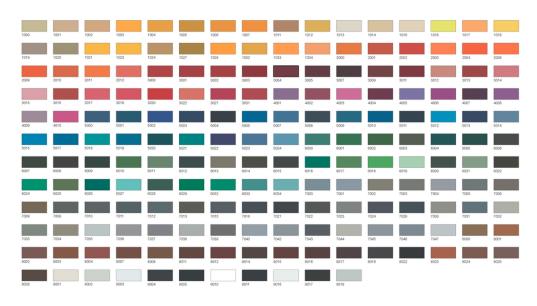

## Other Standard Colours available in this system:

Colours are available from a wide range of options from the RAL chart. Please ask for further details.

This system is designed:

This Self-smoothing Floor is especially suitable as a finish on floors that are exposed to medium and heavy loads, for example for industrial production facilities, workshops, production areas