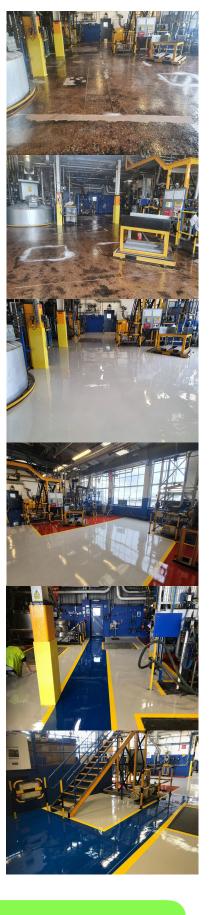

## **Engineering, Nationwide**

Sector: Engineering

Area: 300sgm + demarcation & walkways

System: Flowcrete Peran SL (2mm Epoxy)

Colour: Dark Green

Quickset resin flooring Ltd were subcontracted to provide over 300sqm of a 2mm self levelling epoxy system with demarcation lines and walkways. This colourful, gloss finish, self levelling system provides a low maintenance resin floor finish while provided high chemical resistance.

The system is suitable for use in areas with high pedestrian traffic and areas where chemical resistance is a must. We fully prepared the floor by removing existing coating and treated cracks and areas of pitting. The 2mm system was installed before reinstating walkways and demarcation lines as requested. This easy to clean, smooth finish is also available with a slip resistant variant if required.