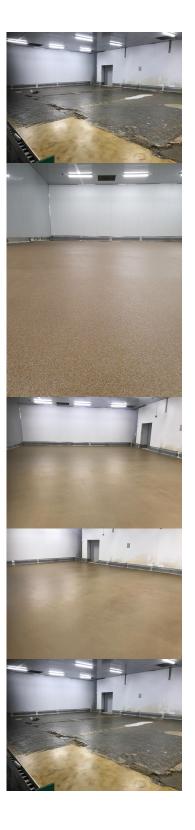

## Food Factory, Birmingham

Sector: Food Manufacturing

Area: 375sqm

System: Polymer Screed + Acrylicon Decor System (MMA

Colour: Yellow Ochre

Quickset resin flooring Ltd were subcontracted to provide over 375sqm of a 4mm quarts based MMA resin solution. The Acrylicon Decor system is a quarts filled, trowel applied system providing excellent slip resistance, durability and cleanability. With an ultra-fast cure time of 2 hours, we were able to complete substrate preparation and instal the system over a weekend to provide minimal downtime.

Multiple repairs were carried out prior to installing the final finish and a polymer modified screed was installed first to level the floor first. This system is also available with a cove detail if required.