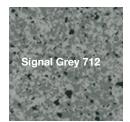

## Arena, Nottingham

Sector: Leisure

System: Flowcrete Flowfast Terrosso MM/

Colour: Signal Grey 712

Quickset resin flooring Ltd has a wealth of experience installing Methyl Methactylate based resin floors (MMA). For areas that require fast track refurbishment or installation, MMA based resin systems are the number one solution.

## Other Standard Colours available in this system:

This system is designed:

For projects where last turn around is a must. The flake system provides a smooth, seamless, durable and aesthetically pleasing finish available in a range of standard and bespoke flake finishes.