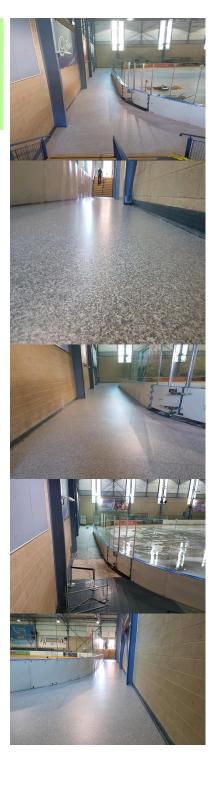

## Arena, Nottingham

Sector: Leisure

System: Flowcrete Flowfast Terrosso MM/

Colour: Signal Grey 712

Quickset resin flooring Ltd has a wealth of experience installing Methyl Methactylate based resin floors (MMA). For areas that require fast track refurbishment or installation, MMA based resin systems are the number one solution.

We were subcontracted to deliver the Flowcrete Flowfast Terrosso MMA system to over 500sqm of public space to the National Ice Centre in Nottingham. This solution provided a seamless, decorative, hard-wearing acrylic resin flooring solution. This system provides durability while providing an aesthetically pleasing solution for public space. With the ultrafast 2 hour curing time, we completed this project with minimal downtime and disruption.