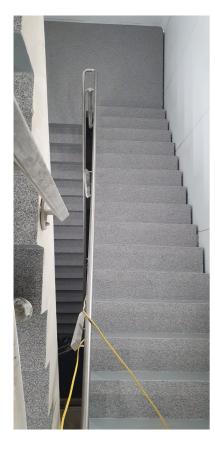

## Staircases & Landings, UK

Sector: Various

Area: Approx. 100sqm

System: Bespoke MMA solutions

Colour: Grey 7045

Quickset resin flooring Ltd were asked to install a bespoke MMA solution to multiple stairwells and landings. Many companies do not want to undertake such detailed works, but projects like this are no issue for us.

The concrete substrate was prepared using hand grinding equipment and vacuumed to remove all dust and debris. Area was primed using an MMA primer, a pre-filled, pre-pigmented body-coat was then roller applied to treads, risers and landings. Treads and landing areas were then fully broadcast using a coloured quartz and allowed to cure. Treads, risers and landings were then sealed twice with a clear MMA. The end result provides a durable, slip resistant solution that will last years to come.