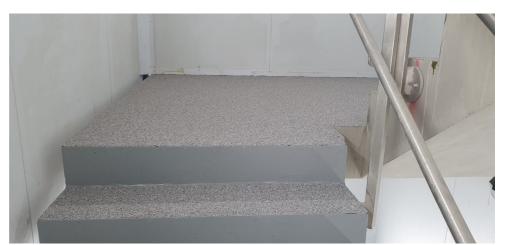

The concrete substrate was prepared using hand grinding equipment and vacuumed to remove all dust and debris. Area was primed using an MMA primer, a pre-filled, pre-pigmented body-coat was then roller applied to treads, risers and landings. Treads and landing areas were then fully broadcast using a coloured quartz and allowed to cure. Treads, risers and landings were then sealed twice with a clear MMA. The end result provides a durable, slip resistant solution that will last years to come.