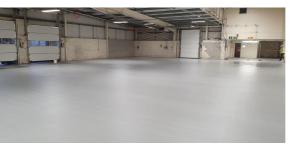

## Warehousing & Distribution, UK

Sector: Warehousing & Distribution

System: MMA Full Broadcast System (4mm)

Colour: Monocolour RAL 7045

Quickset resin flooring Ltd were subcontracted to install approx. 5,000 sqm of an MMA fully broadcast system. The existing space required heavy mechanical preparation and various substrate repairs to existing concrete and terrazzo tiles. Once the substrate had been prepared and repairs completed, a full 4mm fully broadcast quartz system was installed while keeping some areas operational.

Using an MMA based system enabled the site to remain operational and reduce downtime for the business. With each process curing within 1 hour of application, large areas such as this can be completed in a short time frame.