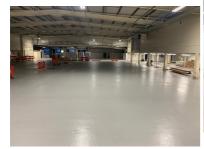

## Warehousing & Distribution, UK

Sector: Warehousing & Distribution

System: MMA Full Broadcast System (4mm)

Colour: Monocolour RAL 7045

Quickset resin flooring Ltd were subcontracted to install approx. 5,000 sqm of an MMA fully broadcast system. The existing space required heavy mechanical preparation and various substrate repairs to existing concrete and terrazzo tiles. Once the substrate had been prepared and repairs completed, a full 4mm fully broadcast quartz system was installed while keeping some areas operational.

Using an MMA based system enabled the site to remain operational and reduce downtime for the business. With each process curing within 1 hour of application, large areas such as this can be completed in a short time frame.