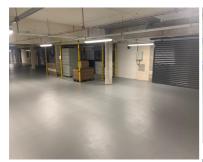

## Warehousing & Distribution, UK

Sector: Warehousing & Distribution

System: MMA Full Broadcast System (4mm)

Colour: Monocolour RAL 7045

Quickset resin flooring Ltd were subcontracted to install approx. 5,000 sqm of an MMA fully broadcast system. The existing space required heavy mechanical preparation and various substrate repairs to existing concrete and terrazzo tiles. Once the substrate had been prepared and repairs completed, a full 4mm fully broadcast quartz system was installed while keeping some areas operational.

Using an MMA based system enabled the site to remain operational and reduce downtime for the business. With each process curing within 1 hour of application, large areas such as this can be completed in a short time frame.