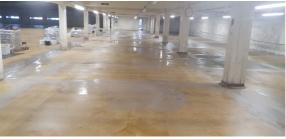

## Warehousing & Distribution, UK

Sector: Warehousing & Distribution

System: MMA Full Broadcast System (4mm)

Colour: Monocolour RAL 7045

Quickset resin flooring Ltd were subcontracted to install approx. 5,000 sqm of an MMA fully broadcast system. The existing space required heavy mechanical preparation and various substrate repairs to existing concrete and terrazzo tiles. Once the substrate had been prepared and repairs completed, a full 4mm fully broadcast quartz system was installed while keeping some areas operational.