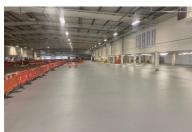

## Warehousing & Distribution, UK

Sector: Warehousing & Distribution

System: MMA Full Broadcast System (4mm)

Colour: Monocolour RAL 7045

Quickset resin flooring Ltd were subcontracted to install approx. 5,000 sqm of an MMA fully broadcast system. The existing space required heavy mechanical preparation and various substrate repairs to existing concrete and terrazzo tiles. Once the substrate had been prepared and repairs completed, a full 4mm fully broadcast quartz system was installed while keeping some areas operational.

Using an MMA based system enabled the site to remain operational and reduce downtime for the business. With each process curing within 1 hour of application, large areas such as this can be completed in a short time frame.