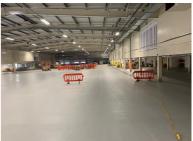

## Warehousing & Distribution, UK

Sector: Warehousing & Distribution

System: MMA Full Broadcast System (4mm)

Colour: Monocolour RAL 7045

Quickset resin flooring Ltd were subcontracted to install approx. 5,000 sqm of an MMA fully broadcast system. The existing space required heavy mechanical preparation and various substrate repairs to existing concrete and terrazzo tiles. Once the substrate had been prepared and repairs completed, a full 4mm fully broadcast quartz system was installed while keeping some areas operational.

Using an MMA based system enabled the site to remain operational and reduce downtime for the business. With each process curing within 1 hour of application, large areas such as this can be completed in a short time frame.