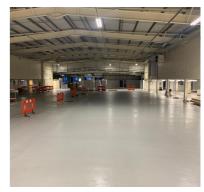

## Warehousing & Distribution, UK

Sector: Warehousing & Distribution

System: MMA Full Broadcast System (4mm)

Colour: Monocolour RAL 7045

Quickset resin flooring Ltd were subcontracted to install approx. 5,000 sqm of an MMA fully broadcast system. The existing space required heavy mechanical preparation and various substrate repairs to existing concrete and terrazzo tiles. Once the substrate had been prepared and repairs completed, a full 4mm fully broadcast quartz system was installed while keeping some areas operational.

Using an MMA based system enabled the site to remain operational and reduce downtime for the business. With each process curing within 1 hour of application, large areas such as this can be completed in a short time frame.