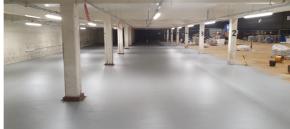

## Warehousing & Distribution, UK

Sector: Warehousing & Distribution

System: MMA Full Broadcast System (4mm)

Colour: Monocolour RAL 7045

Quickset resin flooring Ltd were subcontracted to install approx. 5,000 sqm of an MMA fully broadcast system. The existing space required heavy mechanical preparation and various substrate repairs to existing concrete and terrazzo tiles. Once the substrate had been prepared and repairs completed, a full 4mm fully broadcast quartz system was installed while keeping some areas operational.

Using an MMA based system enabled the site to remain operational and reduce downtime for the business. With each process curing within 1 hour of application, large areas such as this can be completed in a short time frame.